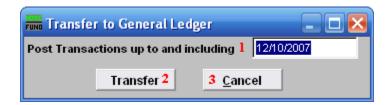

## Transfer to GL

- 1. Post Transactions up to...: Enter a date to evaluate activities to transfer. When posting dates to the General Ledger use the check date to record activities.
- 2. Transfer: Click this button to collect and transfer activities.
- **3.** Cancel: Click "Cancel" to cancel and return to the Main Menu.