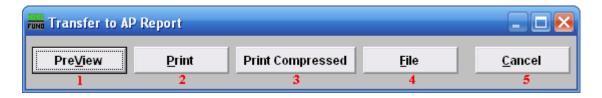

- **1. PreView:** Click this button to preview this report. Refer to GENERAL PREVIEW for more information.
- **2. Print:** Click this button to print this report. Refer to GENERAL PRINTING for more information.
- **3. Print Compressed:** Click this button to print the report. This is different from the "Print" option in that it will use less paper for the same report.
- **4. File:** Click this button to save this report on this computer. Refer to GENERAL FILE for more information.
- **5.** Cancel: Click "Cancel" to cancel and return to the Main Menu.